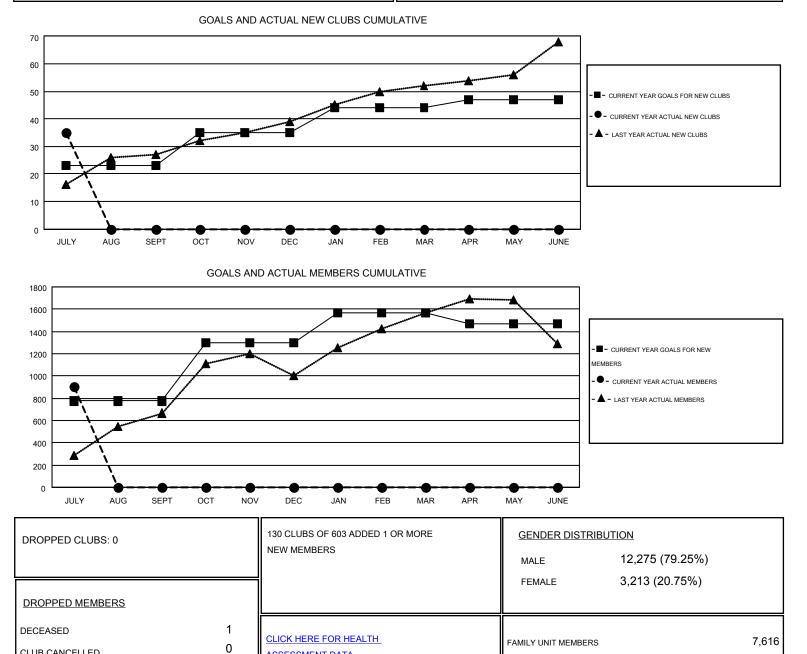

## NAZMUL HAQUE GMT

| G | мт | · C/ | 4 6 |
|---|----|------|-----|
| 0 |    | 0,   | • • |

| Clubs                 |                  |           |                  | Members               |               |                    |                                        |                    |                  |
|-----------------------|------------------|-----------|------------------|-----------------------|---------------|--------------------|----------------------------------------|--------------------|------------------|
| RESULTS FOR 2015-2016 |                  |           |                  | RESULTS FOR 2015-2016 |               |                    |                                        |                    |                  |
| QUARTER               | NEW CLUB<br>GOAL | NEW CLUBS | DROPPED<br>CLUBS | NET<br>GAIN/LOSS      | QUARTER       | NEW MEMBER<br>GOAL | CHARTER AND<br>NEW<br>MEMBERS<br>ADDED | DROPPED<br>MEMBERS | NET<br>GAIN/LOSS |
| JULY/AUG/SEPT         | 23               | 35        | 0                | 35                    | JULY/AUG/SEPT | 775                | 1,254                                  | 346                | 908              |
| OCT/NOV/DEC           | 12               | 0         | 0                | 0                     | OCT/NOV/DEC   | 525                | 0                                      | 0                  | 0                |
| JAN/FEB/MAR           | 9                | 0         | 0                | 0                     | JAN/FEB/MAR   | 270                | 0                                      | 0                  | 0                |
| APR/MAY/JUNE          | 3                | 0         | 0                | 0                     | APR/MAY/JUNE  | -105               | 0                                      | 0                  | 0                |